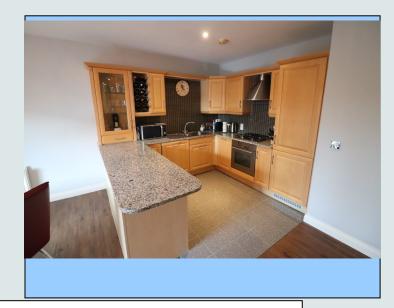

# APT. 17 BARRINGTON COURT, NORTH CIRCULAR ROAD, LIMERICK V94 KO60

Rooney Auctioneers are delighted to present to the market no. 17 Barrington Court, North Circular Road. This superb two bedroom first floor apartment is located in one of Limerick City's most prestigious addresses and is walking distance to an abundance of amenities nearby. Barrington Court is a luxurious, secluded, low-density development nestled in a mature leafy surrounding which is accessed by secure electronic gates. The apartment which is in excellent condition throughout is approx. 940 sq.ft (87.3 sq.m) and comprises an entrance hallway, large open plan living room / dining room / kitchen with private terrace off, two double bedrooms one of which is en-suite and bathroom. It also benefits from a separate storage lock-up within the building for sole use of the occupant. Outside there are mature communal gardens which are meticulously maintained. There is an allocated car park space and also ample car parking space for visitors. Viewing of this exceptional apartment is recommended. Contact Peter Kearney at Rooney's for further information. PRICE €345,000