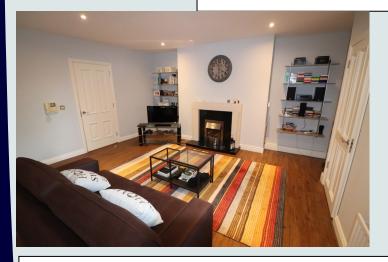

BER E2

28 BENGAL TERRACE, LIMERICK V94 AYT1

**GUIDE PRICE - €175,000** 

Rooney Auctioneers are delighted to offer for sale this 2 bedroom end of terrace property which sits on a large corner site and also has a large rear garden offering the potential for extension if required (sbjt to P.P). NO 28 is in excellent condition throughout having recently been redecorated and refurbished resulting in a bright, modern, spacious property. This super property has been rewired, replumbed and insulated in 2016.

The accommodation consists of 2 bright reception rooms, one to the front and one to the rear with French doors off to the garden, a kitchen/diningroom, utility room and guest Wc on the ground floor. On the 1st floor is the main bathroom and two double bedrooms. The property has an extremely long back garden with rear access and large side garden should one wish to extend the property. There is a large driveway to the front with off street parking and gated entrance.