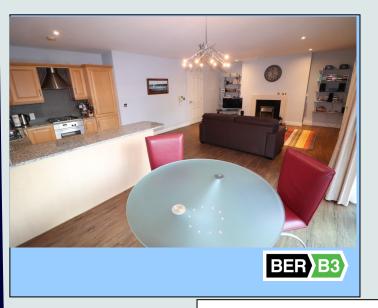

# APT. 17 BARRINGTON COURT, NORTH CIRCULAR ROAD, LIMERICK V94 KO60

Rooney Auctioneers are delighted to present to the market no. 17 Barrington Court, North Circular Road. This superb two bedroom first floor apartment is located in one of Limerick City's most prestigious addresses and is walking distance to an abundance of amenities nearby. Barrington Court is a luxurious, secluded, low-density development nestled in a mature leafy surrounding which is accessed by secure electronic gates. The apartment which is in excellent condition throughout is approx. 940 sq.ft (87.3 sq.m) and comprises an entrance hallway, large open plan living room / dining room / kitchen with private terrace off, two double bedrooms one of which is en-suite and bathroom. It also benefits from a separate storage lock-up within the building for sole use of the occupant. Outside there are mature communal gardens which are meticulously maintained. There is an allocated car park space and also ample car parking space for visitors. Viewing of this exceptional apartment is recommended. Contact Peter Kearney at Rooney's for further information. PRICE €345,000