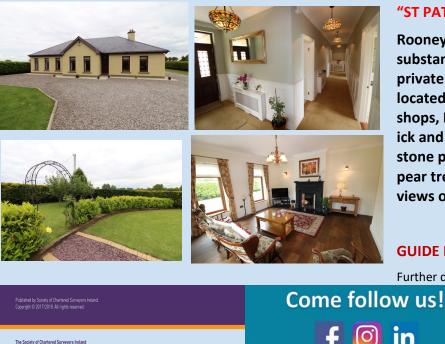

#### **"ST PATRICK'S" DROMBANNA, CO. LIMERICK**

Rooney Auctioneers are delighted to offer for sale this substantial four bed detached residence in a superb private location within easy reach of all local amenities located on the outskirts of Limerick City close to schools shops, Limerick University Hospital, University of Limer ick and the City Centre. Landscaped gardens with stone pathways, beautiful garden with apple trees, pear trees and wild flower garden with fantastic views of the countryside.

Rooney

**GUIDE PRICE €490,000** 

Further details from LISA KEARNEY