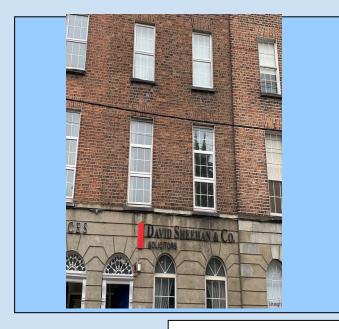

### 16 LOWER HARTSTONGE STREET LIMERICK

1st floor offices comprising of three individual offices, two facing the front of the building and one to the rear. There is a 4th office on the return between ground floor and 1st floor which could lend itself as a reception area.

The offices are in excellent condition throughout and have a mixture of LED and fluorescent lighting and electric heating. **BER - EXEMPT.** 

*Further details and appointment to view from.... Gordon Kearney 061-413511* 

#### 5 UPPER HARTSTONGE ST LIMERICK

Published by Society of Chartered Surveyors Irelan Copyright © 2017/2018. All rights reserved.