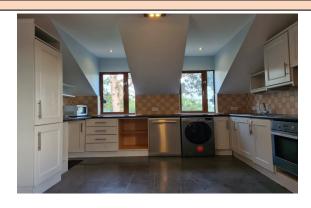

## **MONTHLY UPDATE / PROPERTY**

**NEWSLETTER JUNE 2022** 

1 SILVER BIRCH GROVE DOORAOYLE, LIMERICK. V94 XPF6.

PRICE-€615,000

Rooney Auctioneers present this sizable residential property to the market which is excellently located on the Dooradoyle Road. The detached residence occupies a large site of approx. 0.2 of an acre which is situated opposite County Hall and the Crescent Shopping Centre. The spacious accommodation of approx. 2,806 sq.ft (206.7 sq.m) extends over three floors and comprises four bedrooms, two of which share a jack & jill ensuite, two large attic rooms, a living room with sunroom off, sitting room, kitchen-diner, study/playroom, utility room, downstairs wc & shower room and main bathroom. Outside the long rear garden offers plenty of space to complement the extensive size of the house. The rear garden may also offer further development potential being adjacent to the Cois Luachra development to the rear. The property is only a two minute walk to the Crescent Shopping Centre and is within a 5 minute drive to UHL and Raheen Business Park. There is also excellent primary and secondary schools nearby while also being easily accessible to the motorway network.

The sale of this type of property in this location is a rare "once in a generation" opportunity. Contact Briain Considine at Rooneys on 061-413511 for further details and appointment to view.