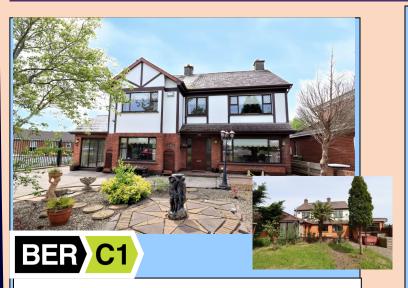

## **MONTHLY UPDATE / PROPERTY**

**NEWSLETTER JUNE 2022** 

1 SILVER BIRCH GROVE DOORAOYLE, LIMERICK. V94 XPF6.

PRICE-€615,000

Rooney Auctioneers present this sizable residential property to the market which is excellently located on the Dooradoyle Road. The detached residence occupies a large site of approx. 0.2 of an acre which is situated opposite County Hall and the Crescent Shopping Centre. The spacious accommodation of approx. 2,806 sq.ft (206.7 sq.m) extends over three floors and comprises four bedrooms, two of which share a jack & jill ensuite, two large attic rooms, a living room with sunroom off, sitting room, kitchen-diner, study/playroom, utility room, downstairs wc & shower room and main bathroom. Outside the long rear garden offers plenty of space to complement the extensive size of the house. The rear garden may also offer further development potential being adjacent to the Cois Luachra development to the rear. The property is only a two minute walk to the Crescent Shopping Centre and is within a 5 minute drive to UHL and Raheen Business Park. There is also excellent primary and secondary schools nearby while also being easily accessible to the motorway network.

The sale of this type of property in this location is a rare "once in a generation" opportunity. Contact Briain Considine at Rooneys on 061-413511 for further details and appointment to view.