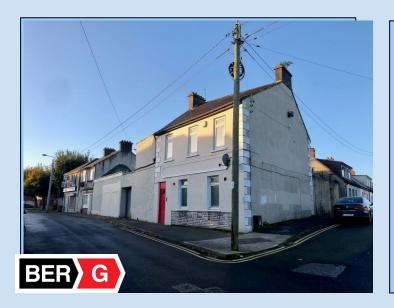

# UNIT 1 BALLYCUMMIN RAHEEN, LIMERICK

- INVESTMENT PROPERTY/RE-DEVELOPMENT OPPORTUNITY
- INVESTMENT PROPERTY CURRENTLY PRODUC-ING AN INCOME IN THE REGION OF €18,600 PER ANNUM FROM FOUR RESIDENTIAL UNITS.
- OBVIOUS DEVELOPMENT POTENTIAL AS A RE-DEVELOPMENT SITE (SUBJECT TO PLANNING PERMISSION).
- SITE 0.29 acre.

Further details and appointment to view from....
Gordon Kearney 061-413511

# CROSS ROAD, THOMONDGATE LIMERICK

copyright © 2017/2018. All rights reserved.

Come follow us!

99 O'Connell Street | Limerick | V94 P8CY

**T:** 061-413511

E: info@rooneys.eu