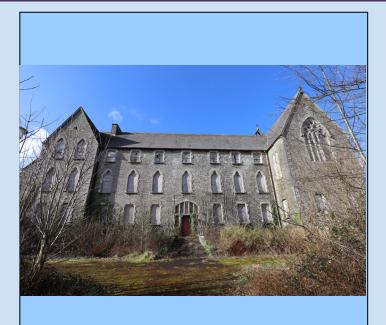

## KILRUSH, CO. CLARE FOR SALE BY AUCTION.

DEVELOPMENT SITE WITH FULL PLANNING PERMISSION DEVELOPMENT SITE FOR SALE BY AUCTION. AUCTION DATE - DATE TO BE CONFIRMED. FULL PLANNING PERMISSION FOR 25 APARTMENTS AND 16 DWELLINGS.

Substantial development opportunity comprising of a former convent on land of approx., 1.71ha (4.22 acres). The property has road frontage onto the back road in Kilrush and bounded to the north-east with St. Senan's Primary School and to the south-west by Donneen Park residential estate. The overall site is relatively rectangular in shape and comprises of a substantial former convent with associated outbuildings.

*Further details and appointment to view from.... Gordon Kearney 061-413511* 

- Prime City centre offices to let on O'Connell Street. .
- Accommodation on first, second and third floors.
- Offices available to let on a floor by floor basis.