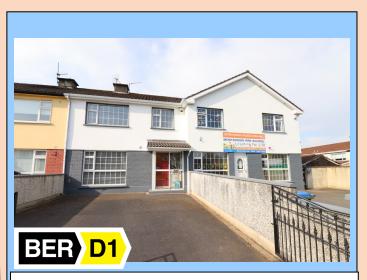

### 211 MEELICK ROAD, CAHERDAVIN, LIMERICK V94 RD37

PRICE - €450,000

Rooney Auctioneers offer for sale this substantial property on the Old Cratloe Road in Caherdavin, located less than 1 km from TUS University and within walking distance of local primary & secondary schools, Thomond Park & The Gaelic Grounds, Jetland Shopping Centre, Ennis Road Retail Park, Lidl, local shops & restaurants and only 3 km from Limerick City Centre. Property consists of two separate houses, a 3 bedroom mid-terrace house of approx. 94.75 sq.m (1,019 sq.ft) and a larger end-terrace of approx. 149.4 sq.m (1,608 sq.ft). The mid-terrace residence is in turn-key condition and comprises of entrance hallway - porch, living room, diningroom, kitchen, 3 bedrooms upstairs and main bathroom. Enclosed garden to the rear and a paved driveway to the front with gates. The end of terrace property consists on the ground floor of a large open plan room adjacent to a second room, wc, kitchen and a rear hallway with staircase to the upper floor accommodation. Upstairs 3 rooms, two of which are a generous size and large wc. Enclosed yard to rear with storage shed, large covered side entrance and driveway to the front with gates. Both properties have OFCH. Double glazed pvc windows. Further information contact Briain Considine at Rooneys on 061-413511.